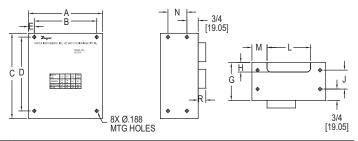

## **POWER SUPPLY**

| Dim. | 0.5 amp        | 2.4 amp        | 4.8 amp        | Dim. | 0.5 amp       | 2.4 amp       | 4.8 amp       | Dim. | 0.5 amp       | 2.4 amp         | 4.8 amp       |
|------|----------------|----------------|----------------|------|---------------|---------------|---------------|------|---------------|-----------------|---------------|
| Α    | 4 [ 101.6]     | 4-7/8 [123.83] | 9 [228.6]      | Е    | 25/64 [9.92]  | 1/4 [6.35]    | 1/2 [12.7]    | L    | 17/64 [14.68] | 2-55/64 [72.63] | -             |
| В    | 3-3/8 [85.73]  | 4-1/8 [104.78] | 8 [203.2]      | G    | 1-5/8 [41.28] | 2-1/2 [63.5]  | 2-3/4 [69.85] | M    | 51/64 [20.24] | 1-1/32 [26.19]  | -             |
| С    | 4-7/8 [123.84] | 5-5/8 [142.88] | 4-7/8 [123.83] | Н    | 37/64 [14.68] | 43/64 [17.07] | -             | N    | -             | 1-1/4 [31.75]   | 1-1/4 [31.75] |
| D    | 4-1/8 [104.78] | 4-7/8 [123.83] | 4-1/8 [104.78] | J    | -             | 1-1/4 [31.75] | 1-1/4 [31.75] | R    | 29/64 [11.51] | 29.64 [11.51]   | 17/32 [13.49] |

@ 60 Hz, 4.5 A @ 50 Hz.

Operating Temperature: 32 to 122°F (0 to 50°C).

External Fuse Required: 0.5 A for 100-120 VAC. 0.25 A for 220-240 VAC.

Dimensions: 4-7/8"H x 4"W x 1-5/8"D.

Weight: 2 lb.

| MODEL CHART |             |  |  |  |  |  |
|-------------|-------------|--|--|--|--|--|
| Model       | Description |  |  |  |  |  |
| A-700       | 0.5 A       |  |  |  |  |  |
| A-700-2     | 2 A         |  |  |  |  |  |
| A-700-4     | 4.8 A       |  |  |  |  |  |